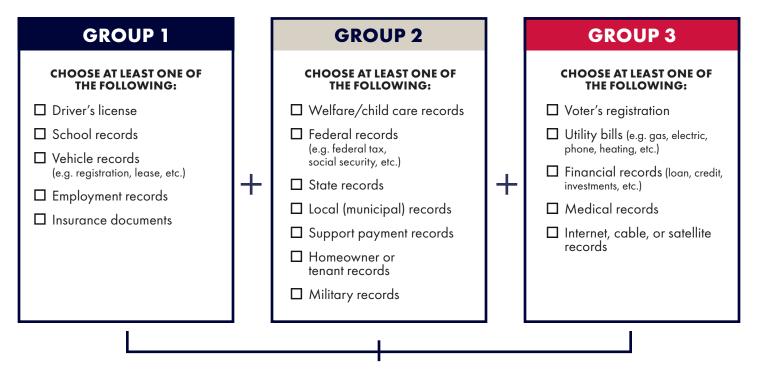

## **Residency Shall be Established and Supported by:**

Documents containing the full residence which includes parent(s) or court-appointed guardian(s) name, street address, city, state, and zip code information, dated or in force between February 1 of the previous year and February 1 of the current year, from ONE or more documents from EACH of the three groups outlined below:

**Note 1:** Three documents from the same group constitute only ONE document.

**Note 2:** Certain documents may be used in different Groups, but will count for only one Group per child. Example – If a water/sewer bill is used to satisfy Group II as a municipal record, that same bill CANNOT be used as a utility bill to satisfy Group III.